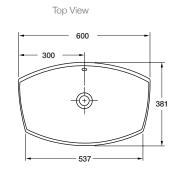

## Leaf® Vessels Basin

### BASINS / COUNTERTOP CT - L

#### Product

• Leaf vessels basin

# Kohler Code

2530W-00



# Included Components

- Bench top cutting template
- Chrome overflow cover

# Features

- Bench top installation
- Overflow outlet
- Vitreous china

### **Optional Accessories**

- Tapware (page 6.0.1)
- Generic basin accessories (section 1.8)

### **Technical Details**







# Installation Notes:

- Allow a minimum of 50mm from the wall for easy cleaning.
- A hole for the basin needs to be made in the bench top (please refer to cutting template).
- The basin is fixed to the bench top using the appropriate silicone sealant (not supplied).

Australia N www.kohler.com.au w

New Zealand www.kohler.co.nz

Sizes are approximate. All measurements shown are in millimetres. Aug 2015 1182411-A04-C