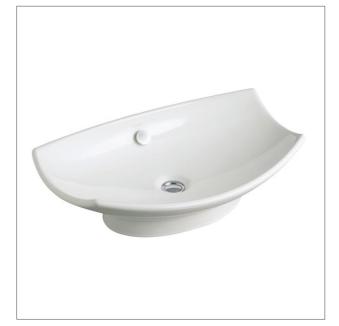

#### Product

• Leaf vessels basin

# Features

- Bench top installation
- Overflow outlet
- Vitreous china