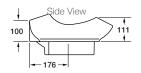

## Leaf® Vessels Basin

### BASINS / COUNTERTOP CT - L

#### Product

• Leaf vessels basin

# Kohler Code

2530W-00



# Included Components

- Bench top cutting template
- Chrome overflow cover

# Features

- Bench top installation
- Overflow outlet
- Vitreous china

### **Optional Accessories**

- Tapware (page 6.0.1)
- Generic basin accessories (section 1.8)

### **Technical Details**







# Installation Notes:

- Allow a minimum of 50mm from the wall for easy cleaning.
- A hole for the basin needs to be made in the bench top (please refer to cutting template).
- The basin is fixed to the bench top using the appropriate silicone sealant (not supplied).

Australia N www.kohler.com.au w

New Zealand www.kohler.co.nz

Sizes are approximate. All measurements shown are in millimetres. Aug 2015 1182411-A04-C