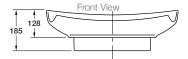

## Leaf® Vessels Basin

### BASINS / COUNTERTOP CT - L

#### Product

• Leaf vessels basin

# Kohler Code

2530W-00



# Included Components

- Bench top cutting template
- Chrome overflow cover

# Features

- Bench top installation
- Overflow outlet
- Vitreous china

### **Optional Accessories**

- Tapware (page 6.0.1)
- Generic basin accessories (section 1.8)

### **Technical Details**







# Installation Notes:

- Allow a minimum of 50mm from the wall for easy cleaning.
- A hole for the basin needs to be made in the bench top (please refer to cutting template).
- The basin is fixed to the bench top using the appropriate silicone sealant (not supplied).

Australia N www.kohler.com.au w

New Zealand www.kohler.co.nz

Sizes are approximate. All measurements shown are in millimetres. Aug 2015 1182411-A04-C